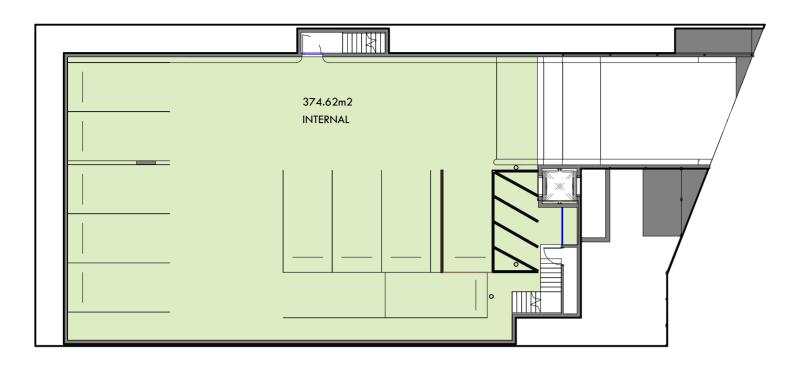

CALCULATED EXTERNAL PALY AREA
BASEMENT

## **BASEMENT FLOOR AREA**

Scale: 1 : 200



## GROUND FLOOR FLOOR AREA

Scale: 1: 200



## FIRST FLOOR PLAN FLOOR AREA

Scale: 1:200

0 1 2 3 4m Date Rev Amend
0 1:100
0 2 4 6 8m

project:
12 SEGERS AVENUE, PADSTOW

## NOT FOR CONSTRUCTION

Verify all dimensions on site before proceeding with construction. Do not scale off drawings. Work to written dimensions, report any discrepancies for resolution. All work to be carried out in accordance with relevant parts of the BCA and the Environmental Planning and Assessment Act and regulations under the Act.

© Copyright in all documents and drawings prepared by Space 0.61 8:1 and in any works executed from those documents and drawings shall remain the property of Space 0.618:1 or on creation vested in