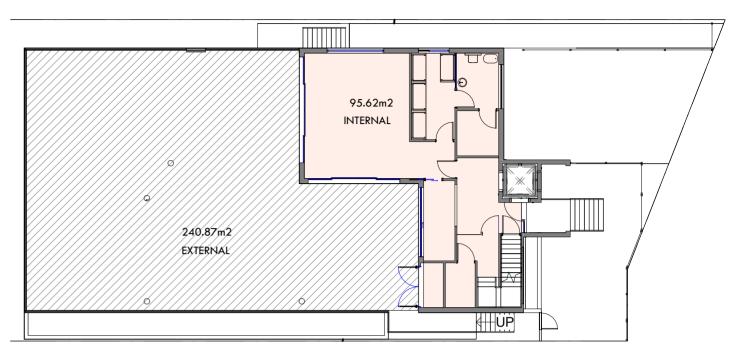

CALCULATED EXTERNAL PALY AREA
BASEMENT

## **BASEMENT FLOOR AREA**

Scale: 1 : 200



## GROUND FLOOR FLOOR AREA

Scale: 1: 200



## FIRST FLOOR PLAN FLOOR AREA

Scale: 1:200

0 1 2 3 4m Date Rev Amend
0 1:100
0 2 4 6 8m

project:
12 SEGERS AVENUE, PADSTOW

## NOT FOR CONSTRUCTION

Verify all dimensions on site before proceeding with construction. Do not scale off drawings. Work to written dimensions, report any discrepancies for resolution. All work to be carried out in accordance with relevant parts of the BCA and the Environmental Planning and Assessment Act and regulations under the Act.

© Copyright in all documents and drawings prepared by Space 0.61 8:1 and in any works executed from those documents and drawings shall remain the property of Space 0.618:1 or on creation vested in Space 0.618:1.



Title: FLOOR AREA CALCULATIONS

Lot Number: 28 DP 20572

Job Number: