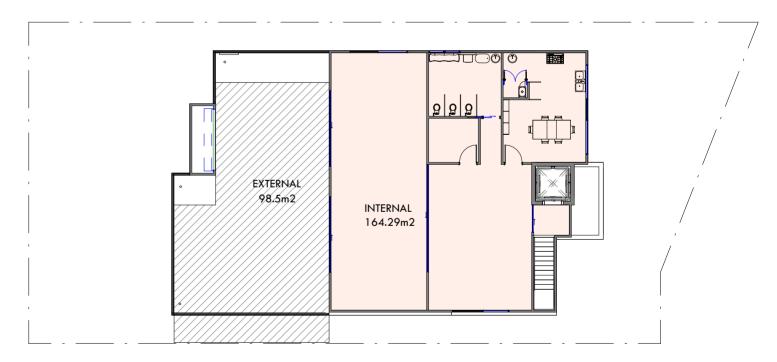

## FIRST FLOOR PLAN FLOOR AREA

Scale: 1:200

0 1 2 3 4m Date Rev Amend
0 1:100
0 2 4 6 8m

project:
12 SEGERS AVENUE, PADSTOW